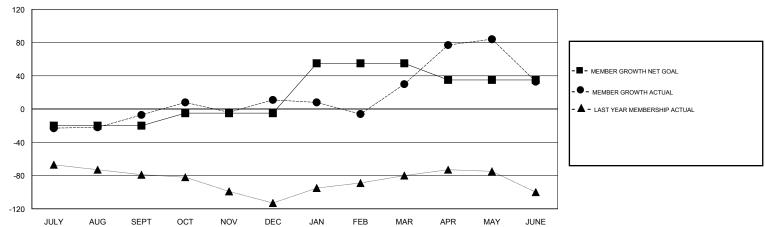

## GOALS AND ACTUAL MEMBERS CUMULATIVE

| DROPPED CLUBS: 2  DROPPED MEMBERS |     | 50 CLUBS OF 67 ADDED 1 OR MORE<br>NEW MEMBERS | GENDER DISTRIBUTION  MALE 510 (41.70%)  FEMALE 713 (58.30%)  Women Percentage Fiscal Year Goal: 52% |     |
|-----------------------------------|-----|-----------------------------------------------|-----------------------------------------------------------------------------------------------------|-----|
| DECEASED                          | 3   | CLICK HERE FOR CUMULATIVE                     | TOTAL FAMILY UNIT MEMBERS                                                                           | 180 |
| CLUB CANCELLED                    | 11  | MEMBERSHIP DATA                               |                                                                                                     | 04  |
| OTHER                             | 219 |                                               | FAMILY MEMBERS PAYING HALF DUES                                                                     | 91  |
| TOTAL                             | 233 |                                               |                                                                                                     |     |