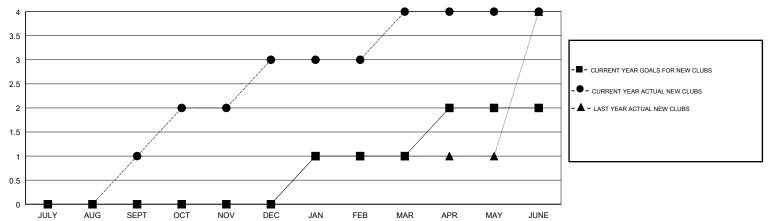

## MONTHLY MEMBERSHIP PROGRESS REPORT

District 118 R

Results as of: 06/30/2019

## GMT: JOOST PAIJMANS LOCATION TURKEY GMT CA Clubs Members



## GOALS AND ACTUAL NEW CLUBS CUMULATIVE



## GOALS AND ACTUAL MEMBERS CUMULATIVE



| DROPPED CLUBS: 2  DROPPED MEMBERS |     | 50 CLUBS OF 67 ADDED 1 OR MORE<br>NEW MEMBERS | GENDER DISTRIBUTION  MALE 510 (41.70%)  FEMALE 713 (58.30%)  Women Percentage Fiscal Year Goal: 52% |     |
|-----------------------------------|-----|-----------------------------------------------|-----------------------------------------------------------------------------------------------------|-----|
| DECEASED                          | 3   | CLICK HERE FOR CUMULATIVE                     | TOTAL FAMILY UNIT MEMBERS                                                                           | 180 |
| CLUB CANCELLED                    | 11  | MEMBERSHIP DATA                               |