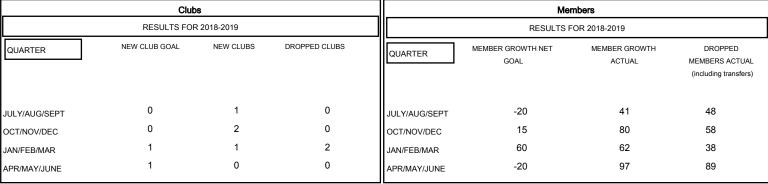

## MONTHLY MEMBERSHIP PROGRESS REPORT

District 118 R

Results as of: 06/30/2019

## GMT: JOOST PAIJMANS LOCATION TURKEY GMT CA Clubs Members



## GOALS AND ACTUAL NEW CLUBS CUMULATIVE



## GOALS AND ACTUAL MEMBERS CUMULATIVE



| DROPPED CLUBS: 2  DROPPED MEMBERS |     | 50 CLUBS OF 67 ADDED 1 OR MORE<br>NEW MEMBERS | GENDER DISTRIBUTION  MALE 510 (41.70%)  FEMALE 713 (58.30%)  Women Percentage Fiscal Year Goal: 52% |     |
|-----------------------------------|-----|-----------------------------------------------|-----------------------------------------------------------------------------------------------------|-----|
| DECEASED                          | 3   | CLICK HERE FOR CUMULATIVE                     | TOTAL FAMILY UNIT MEMBERS                                                                           | 180 |
| CLUB CANCELLED                    | 11  | MEMBERSHIP DATA                               |